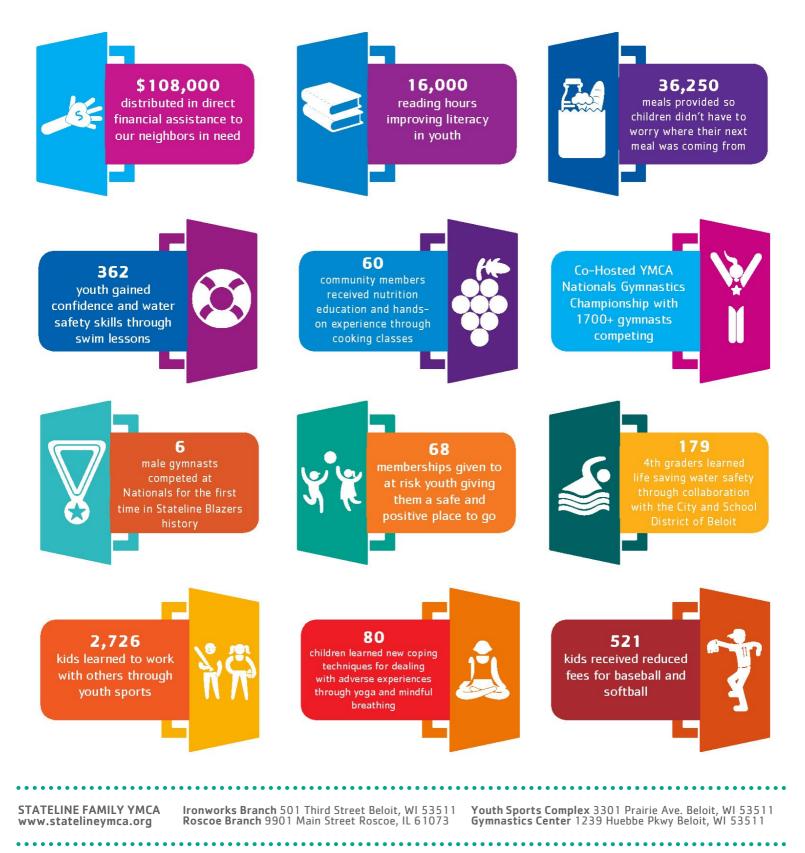

t Assets | \$19,565,249 | \$20,183,054       |

| Income              | 2017        | 2018        |
|---------------------|-------------|-------------|
| Public Support      | \$2,523,740 | \$275,419   |
| Membership          | \$1,510,763 | \$2,319,965 |
| Programs            | \$1,697,571 | \$1,741,920 |
| Supporting Programs | \$261,375   | \$274,545   |
| Total Income        | \$5,993,449 | \$4,611,849 |

| Expenses            | 2017        | 2018        |
|---------------------|-------------|-------------|
| Program Services    | \$3,039,258 | \$3,954,143 |
| Supporting Services | \$1,094,290 | \$939,893   |
| Total Expense       | \$4,133,548 | \$4,894,036 |

| 37) |
|-----|
|     |
|     |
|     |
|     |
|     |
|     |
|     |

## STATELINE FAMILY YMCA 2017-2018 Impact Report

۲